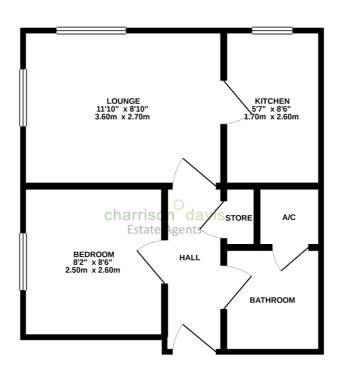

#### GROUND FLOOR 311 sq.ft. (28.8 sq.m.) approx.

TOTAL FLOOR AREA: 311 sq.ft. (28.8 sq.m.) approx.

TOTAL FLOOR AREA: 311 sq.ft. (28.8 sq.m.) approx.

Total every delegative the been made to ensure the accuracy of the floorgien contained their, measurements consistent or rest-science. The gives in fit interior approach only and though seed as such by any spectors particular. So the floor application of the science and of the grant application of the science and t