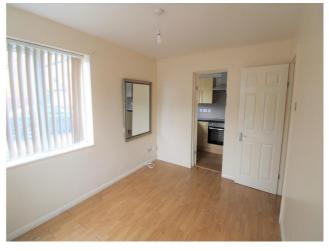

#### **Ground Floor**

**Entrance** - Communal entrance with entrphone system

**Hall** - Wood laminate flooring, entryphone handset, built in storage cupboardand night storage heater.

**Bathroom** - Vinyl flooring, built in airing cupboard and chrome heated towel rai. Three-piece bathroom suite to include a panel enclosed bath with shower mixer taps, pedestal hand basin, low level W.C. and part tiled walls and splashbacks.

**Lounge** - 11' 9" x 8' 10" (3.6m x 2.7m) Wood laminate flooring and night storage heater. Two double glazed windows.

**Bedroom** - 8' 6" x 8' 2" (2.6m x 2.5m) Wood laminate flooring and night storage heater. Double glazed window.