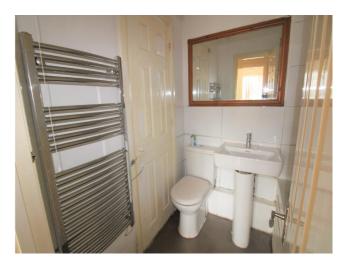

#### **Ground Floor**

**Entrance** - Communal entrance with entrphone system

**Hall** - Wood laminate flooring, entryphone handset, built in storage cupboardand night storage heater.

**Bathroom** - Vinyl flooring, built in airing cupboard and chrome heated towel rai. Three-piece bathroom suite to include a panel enclosed bath with shower mixer taps, pedestal hand basin, low level W.C. and part tiled walls and splashbacks.