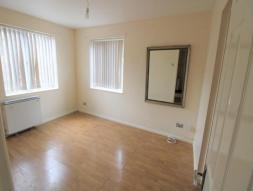

**Lounge** - 11' 9" x 8' 10" (3.6m x 2.7m) Wood laminate flooring and night storage heater. Two double glazed windows.

**Bedroom** - 8' 6" x 8' 2" (2.6m x 2.5m) Wood laminate flooring and night storage heater. Double glazed window.