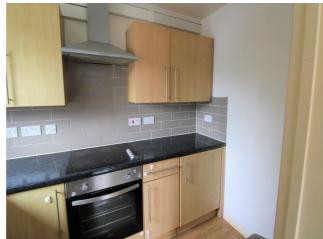

**Kitchen** - 8' 6" x 5' 6" (2.6m x 1.7m) Wood laminate flooring. Fitted wall and base units with worktops to include a single drainer sink unit, electric ceramic hob, extractor fan hood, electric oven, space for fridge/freezer, washing machine and part tiled walls and splashbacks. Double glazed window