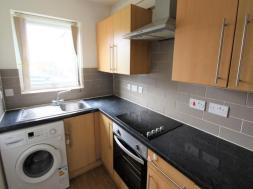

**Kitchen** - 8' 6" x 5' 6" (2.6m x 1.7m) Wood laminate flooring. Fitted wall and base units with worktops to include a single drainer sink unit, electric ceramic hob, extractor fan hood, electric oven, space for fridge/freezer, washing machine and part tiled walls and splashbacks. Double glazed window