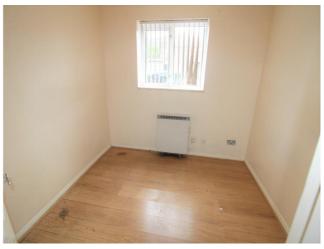

**Lounge** - 11' 9" x 8' 10" (3.6m x 2.7m) Wood laminate flooring and night storage heater. Two double glazed windows.

**Bedroom** - 8' 6" x 8' 2" (2.6m x 2.5m) Wood laminate flooring and night storage heater. Double glazed window.