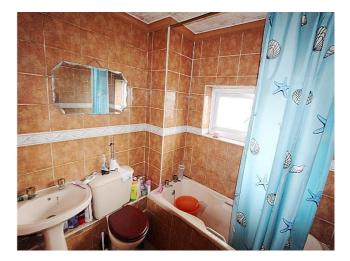

**bedroom 1** - rear aspect double glazed window, radiator, fitted carpet & built in wardrobe

**bedroom 2** - front aspect double glazed window, radiator & fitted carpet

**bathroom** - panel enclosed bath ,pedestal wash hand basin, low level wc, tiled walls & flooring, heated towel rail, tiled walls & floor, extractor fan & front aspect frosted double glazed window