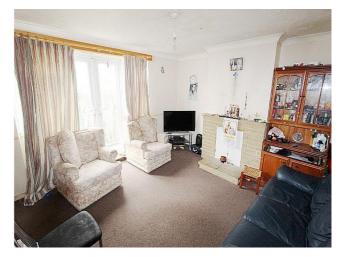

**reception room** - rear aspect double glazed doors leading to private rear garden, fitted carpet, fireplace radiator & staircase to second floor

**second floor landing** - fitted carpet, built in storage cupboard & access to loft