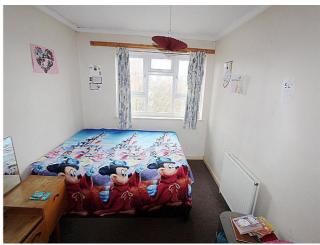

**bedroom 1** - rear aspect double glazed window, radiator, fitted carpet & built in wardrobe

**bedroom 2** - front aspect double glazed window, radiator & fitted carpet

**bathroom** - panel enclosed bath ,pedestal wash hand basin, low level wc, tiled walls & flooring, heated towel rail, tiled walls & floor, extractor fan & front aspect frosted double glazed window