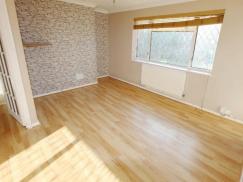

## **Ground Floor**

entrance hall - laminate flooring and storage cupboard

**reception room** - front aspect double glazed window, radiator and lamita flooring

**kitchen** - range of eye and base level units, one and half bowl sink unit with mixer tap, tiled splash back, space and plumbing for fridge freezer, oven and washing machine, storage cupboard housing the boiler and rear aspect double glazed window