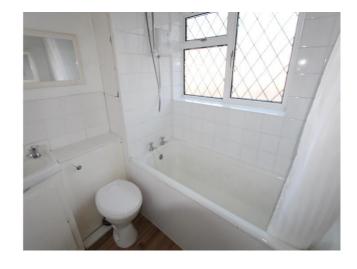

**bedroom 1** - front aspect double glazed window, radiator, fitted carpet, fitted wardrobes and fitted cupboard

**bedroom 2** - rear aspect double window, radiator and fitted carpet

**bathroom** - panel enclosed bath with shower over, pedestal wash hand basin, low level wc, tiled walls and rear aspect double glazed window