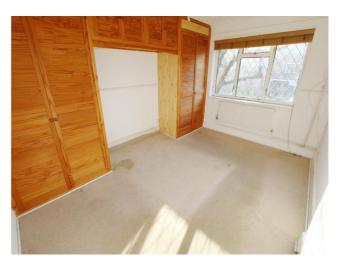

**bedroom 1** - front aspect double glazed window, radiator, fitted carpet, fitted wardrobes and fitted cupboard

**bedroom 2** - rear aspect double window, radiator and fitted carpet

**bathroom** - panel enclosed bath with shower over, pedestal wash hand basin, low level wc, tiled walls and rear aspect double glazed window