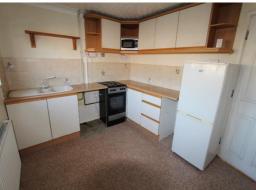

## **Ground Floor**

entrance hall - laminate flooring and storage cupboard

**reception room** - front aspect double glazed window, radiator and lamita flooring

**kitchen** - range of eye and base level units, one and half bowl sink unit with mixer tap, tiled splash back, space and plumbing for fridge freezer, oven and washing machine, storage cupboard housing the boiler and rear aspect double glazed window