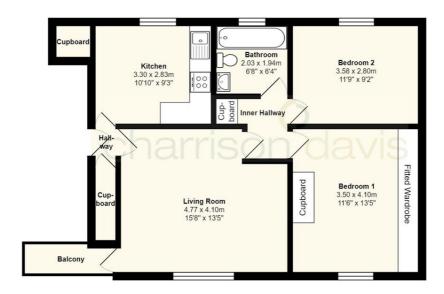

## Accommodation

first floor flat

2 double bedrooms

double glazing

gas central heating

private rear garden

long lease

no chain

## **Ground Floor**

entrance hall - laminate flooring and storage cupboard

**reception room** - front aspect double glazed window, radiator and lamita flooring

**kitchen** - range of eye and base level units, one and half bowl sink unit with mixer tap, tiled splash back, space and plumbing for fridge freezer, oven and washing machine, storage cupboard housing the boiler and rear aspect double glazed window

**bedroom 1** - front aspect double glazed window, radiator, fitted carpet, fitted wardrobes and fitted cupboard

**bedroom 2** - rear aspect double window, radiator and fitted carpet

**bathroom** - panel enclosed bath with shower over, pedestal wash hand basin, low level wc, tiled walls and rear aspect double glazed window

## First Floor

Total Area: 65.5 m<sup>2</sup> ... 705 ft<sup>2</sup>