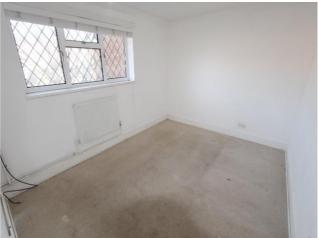

**bedroom 1** - front aspect double glazed window, radiator, fitted carpet, fitted wardrobes and fitted cupboard

**bedroom 2** - rear aspect double window, radiator and fitted carpet

**bathroom** - panel enclosed bath with shower over, pedestal wash hand basin, low level wc, tiled walls and rear aspect double glazed window