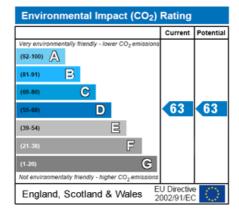

- laminate flooring and storage cupboard

**reception room** - front aspect double glazed window, radiator and lamita flooring

**kitchen** - range of eye and base level units, one and half bowl sink unit with mixer tap, tiled splash back, space and plumbing for fridge freezer, oven and washing machine, storage cupboard housing the boiler and rear aspect double glazed window

**bedroom 1** - front aspect double glazed window, radiator, fitted carpet, fitted wardrobes and fitted cupboard

**bedroom 2** - rear aspect double window, radiator and fitted carpet

**bathroom** - panel enclosed bath with shower over, pedestal wash hand basin, low level wc, tiled walls and rear aspect double glazed window

external -







## First Floor



Total Area: 65.5 m<sup>2</sup> ... 705 ft<sup>2</sup>