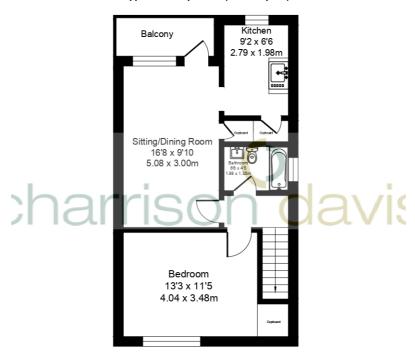

## Accommodation

a spacious first floor maisonette

1 double bedroom

fitted kitchen & modern bathroom

double glazing & gch

private balcony

quiet cul de sac

off street parking

### **Ground Floor**

**entrance hall** - fitted carpet, access to loft & side aspect double glazed window

**reception room** - 16' 7" x 9' 10" (5.08m x 3m) rear aspect double glazed window & door to private balcony, fitted carpet, radiator & built in storage cupboard

#### private balcony -

**kitchen** - 9' 1" x 6' 5" (2.79m x 1.98m) range of eye & base level units, single drainer sink unit with mixer tap & tiled splash back, cooker point, space & plumbing for washing machine, space for fridge, wall mounted boiler, vinyl flooring, radiator, built in storage cupboard & rear aspect double glazed window

#### reverse view -

**bedroom 1** - 13' 3" x 11' 5" (4.04m x 3.48m) front aspect double glazed window, radiator, fitted carpet & built in storage cupboard

#### reverse view -

**bathroom** - 6' 5" x 4' 5" (1.98m x 1.35m) panel enclosed bath with mixer tap & shower over, pedestal wash hand basin, low level, part tiled walls, vinyl flooring, radiator & side aspect frosted double glazed window

external - communal gardens

Ground Floor Approx. 44.7 sq meters (481.27 sq feet)

Total Area Approx. 44.7 sq meters (481.27 sq feet)