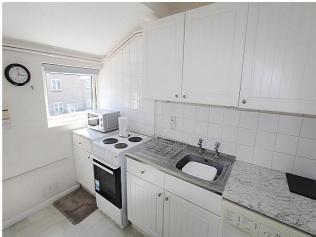

#### private balcony -

**kitchen** - 9' 1" x 6' 5" (2.79m x 1.98m) range of eye & base level units, single drainer sink unit with mixer tap & tiled splash back, cooker point, space & plumbing for washing machine, space for fridge, wall mounted boiler, vinyl flooring, radiator, built in storage cupboard & rear aspect double glazed window