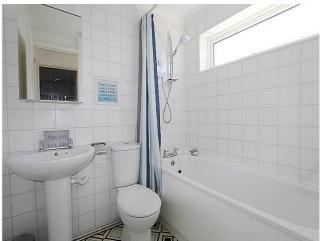

#### reverse view -

**bathroom** - 6' 5" x 4' 5" (1.98m x 1.35m) panel enclosed bath with mixer tap & shower over, pedestal wash hand basin, low level, part tiled walls, vinyl flooring, radiator & side aspect frosted double glazed window