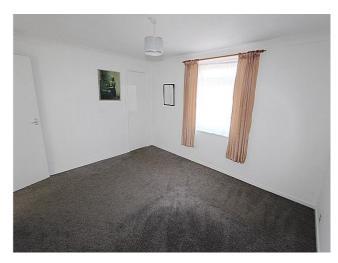

#### reverse view -

**bedroom 1** - 13' 3" x 11' 5" (4.04m x 3.48m) front aspect double glazed window, radiator, fitted carpet & built in storage cupboard

#### reverse view -

**bathroom** - 6' 5" x 4' 5" (1.98m x 1.35m) panel enclosed bath with mixer tap & shower over, pedestal wash hand basin, low level, part tiled walls, vinyl flooring, radiator & side aspect frosted double glazed window