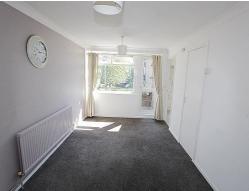

### **Ground Floor**

**entrance hall** - fitted carpet, access to loft & side aspect double glazed window

**reception room** - 16' 7" x 9' 10" (5.08m x 3m) rear aspect double glazed window & door to private balcony, fitted carpet, radiator & built in storage cupboard