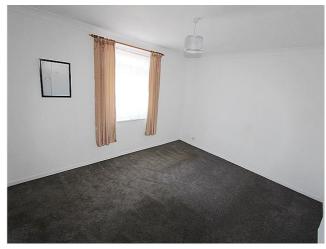

#### reverse view -

**bedroom 1** - 13' 3" x 11' 5" (4.04m x 3.48m) front aspect double glazed window, radiator, fitted carpet & built in storage cupboard