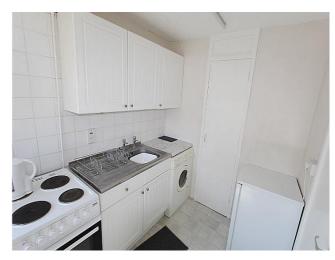

#### private balcony -

**kitchen** - 9' 1" x 6' 5" (2.79m x 1.98m) range of eye & base level units, single drainer sink unit with mixer tap & tiled splash back, cooker point, space & plumbing for washing machine, space for fridge, wall mounted boiler, vinyl flooring, radiator, built in storage cupboard & rear aspect double glazed window

#### reverse view -

**bedroom 1** - 13' 3" x 11' 5" (4.04m x 3.48m) front aspect double glazed window, radiator, fitted carpet & built in storage cupboard