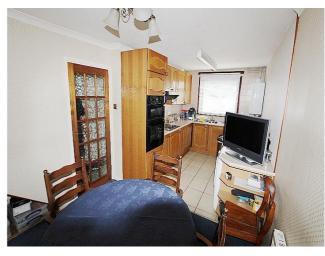

## entrance porch -

hallway - radiator & staircase to first floor.

kitchen - 17' 7" x 8' 9" (5.38m x 2.67m) range of eye & base level units, one & half bowl sink unit with mixer tap & tiled splash back, built in oven & hob with extractor hood over, space & plumbing for washing machine , wall mounted combi boiler, tiled flooring and front aspect double glazed window

## dining area -

lounge - 14' 6" x 12' 0" (4.44m x 3.66m) fitted carpet, radiator and rear aspect double glazed patio doors leading to the garden