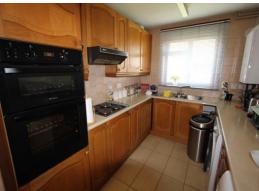

## entrance porch -

hallway - radiator & staircase to first floor.

kitchen - 17' 7" x 8' 9" (5.38m x 2.67m) range of eye & base level units, one & half bowl sink unit with mixer tap & tiled splash back, built in oven & hob with extractor hood over, space & plumbing for washing machine , wall mounted combi boiler, tiled flooring and front aspect double glazed window