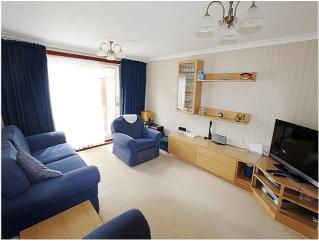

## dining area -

lounge - 14' 6" x 12' 0" (4.44m x 3.66m) fitted carpet, radiator and rear aspect double glazed patio doors leading to the garden