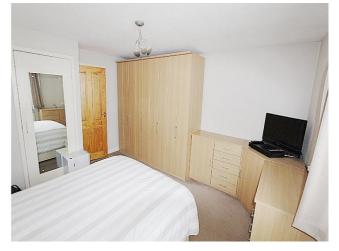

### reverse view -

**bedroom 2** - 11' 10" x 7' 4" (3.63m x 2.25m) rear aspect double glazed window, fitted carpet and radiator