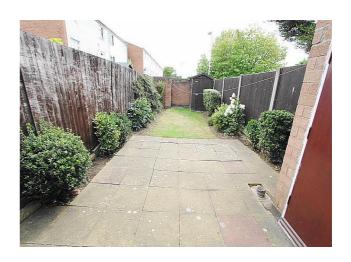

#### reverse view -

**bathroom** - panel enclosed bath with vanity wash hand basin, tiled walls and wall mounted fan heater.

separate wc - low level wc

**external** - front and rear gardens laid to lawn, patio area at the rear with timber shed and brick built storage