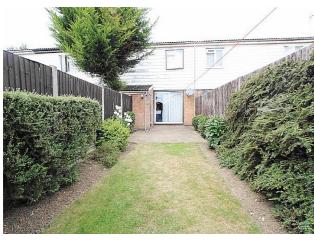

#### reverse view -

**bathroom** - panel enclosed bath with vanity wash hand basin, tiled walls and wall mounted fan heater.

separate wc - low level wc

**external** - front and rear gardens laid to lawn, patio area at the rear with timber shed and brick built storage