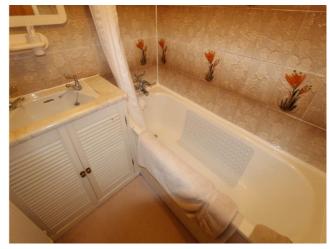

#### reverse view -

**bathroom** - panel enclosed bath with vanity wash hand basin, tiled walls and wall mounted fan heater.

separate wc - low level wc

**external** - front and rear gardens laid to lawn, patio area at the rear with timber shed and brick built storage