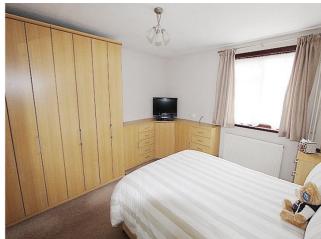

## first floor landing -

**bedroom 1** - 13' 5" x 11' 0" (4.11m x 3.36m) front aspect double glazed window, radiator, fitted carpet, built in cupboard.