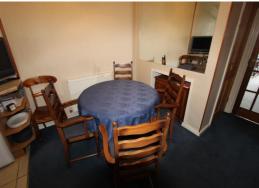

## dining area -

lounge - 14' 6" x 12' 0" (4.44m x 3.66m) fitted carpet, radiator and rear aspect double glazed patio doors leading to the garden