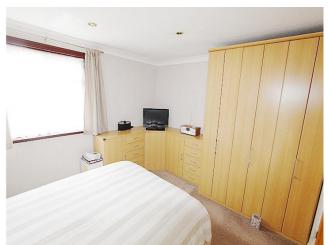

## first floor landing -

**bedroom 1** - 13' 5" x 11' 0" (4.11m x 3.36m) front aspect double glazed window, radiator, fitted carpet, built in cupboard.