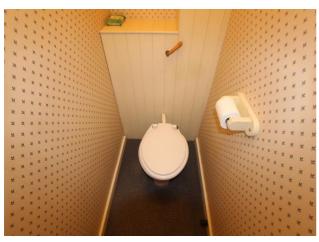

#### reverse view -

**bathroom** - panel enclosed bath with vanity wash hand basin, tiled walls and wall mounted fan heater.

separate wc - low level wc

**external** - front and rear gardens laid to lawn, patio area at the rear with timber shed and brick built storage