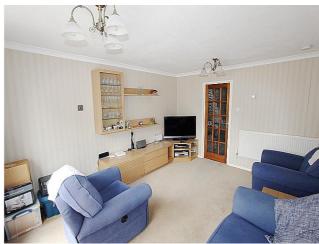

## dining area -

lounge - 14' 6" x 12' 0" (4.44m x 3.66m) fitted carpet, radiator and rear aspect double glazed patio doors leading to the garden