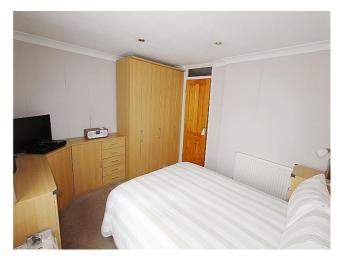

## first floor landing -

**bedroom 1** - 13' 5" x 11' 0" (4.11m x 3.36m) front aspect double glazed window, radiator, fitted carpet, built in cupboard.