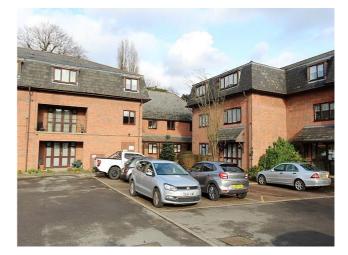

Residence private car park with parking space. Westcombe Lodge also has a cosy social lounge with organised activities. The property benefits from a new 189 year lease and service charges are approx £300 pcm. (Please note all residence have to be over 55 years old)

#### **Reverse View** -

**Shower Room** - 10' 0" x 7' 4" (3.05m x 2.25m) Walk in shower, hand wash basin, low level wc, heated towel rail, double glazed windows to front.

**External** - Lounge doors open onto a small private patio and picturesque communal lawns with rose bushes, flower beds and seating areas. Residence private car park with parking space.

#### Main Building -

Telephone: 0208 573 9922 Email: sales@charrisondavis.co.uk Web: www.charrisondavis.co.uk

Total Area Approx. 57.0 sq meters (613.97 sq feet)

| Energy Efficiency Rating |               |   |   |         |           |
|--------------------------|---------------|---|---|---------|-----------|
| Score                    | Energy rating |   |   | Current | Potential |
| 92+                      | Α             |   |   |         |           |
| 81-91                    | в             |   |   |         |           |
| 69-80                    | С             |   |   |         | <74  C    |
| 55-68                    | 1             | D |   | -61  D  |           |
| 39-54                    |               | Е |   |         |           |
| 21-38                    |               |   | F |         |           |
| 1-20                     |               |   | G |         |           |