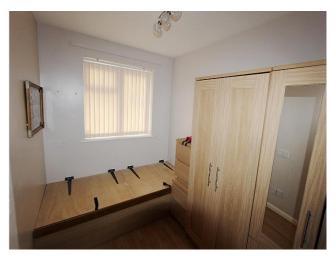

**Bedroom 1** - *13' 1" x 10' 0" (4m x 3.05m)* E7 heater, double glazed windows to rear.

Bedroom 2 - 12' 0" x 6' 10" (3.67m x 2.1m) Double glazed windows to front.