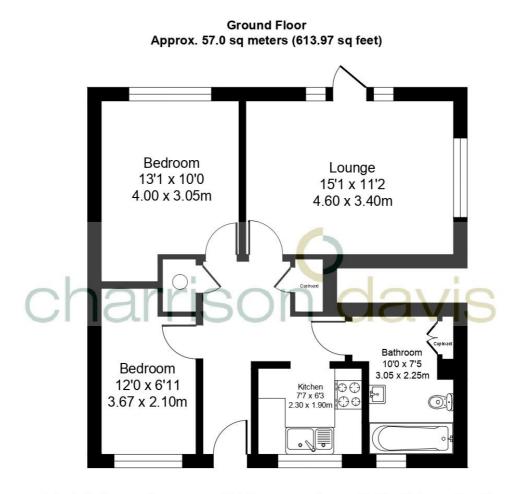

Close To Shops/Bus Routes **Entrance Hall** - E7 heater, 2 storage cupboards, doors to all rooms.

**Lounge** - *15' 1" x 11' 1" (4.6m x 3.4m)* E7 heater, double glazed windows to side and double glazed door to gardens.

### **Reverse View** -

**Kitchen** - 7' 6" x 6' 2" (2.3m x 1.9m) Fitted wall & base units, stainless steel sink with mixer tap, electric cooker, space for washing machine & fridge/freezer, double glazed windows to front.

**Bedroom 1** - *13' 1" x 10' 0" (4m x 3.05m)* E7 heater, double glazed windows to rear.

Bedroom 2 - 12' 0" x 6' 10" (3.67m x 2.1m) Double glazed windows to front.

#### **Reverse View** -

**Shower Room** - 10' 0" x 7' 4" (3.05m x 2.25m) Walk in shower, hand wash basin, low level wc, heated towel rail, double glazed windows to front.

**External** - Lounge doors open onto a small private patio and picturesque communal lawns with rose bushes, flower beds and seating areas. Residence private car park with parking space.

#### Main Building -

Telephone: 0208 573 9922 Email: sales@charrisondavis.co.uk Web: www.charrisondavis.co.uk

Total Area Approx. 57.0 sq meters (613.97 sq feet)

| Energy Efficiency Rating |               |   |   |         |           |
|--------------------------|---------------|---|---|---------|-----------|
| Score                    | Energy rating |   |   | Current | Potential |
| 92+                      | Α             |   |   |         |           |
| 81-91                    | в             |   |   |         |           |
| 69-80                    | С             |   |   |         | <74  C    |
| 55-68                    | 1             | D |   | -61  D  |           |
| 39-54                    |               | Е |   |         |           |
| 21-38                    |               |   | F |         |           |
| 1-20                     |               |   | G |         |           |