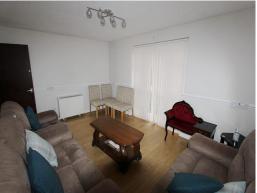

### **Reverse View** -

**Kitchen** - 7' 6" x 6' 2" (2.3m x 1.9m) Fitted wall & base units, stainless steel sink with mixer tap, electric cooker, space for washing machine & fridge/freezer, double glazed windows to front.