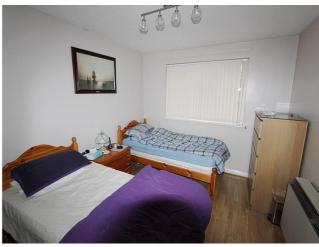

**Bedroom 1** - *13' 1" x 10' 0" (4m x 3.05m)* E7 heater, double glazed windows to rear.

Bedroom 2 - 12' 0" x 6' 10" (3.67m x 2.1m) Double glazed windows to front.