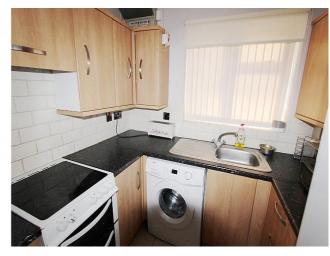

### **Reverse View** -

**Kitchen** - 7' 6" x 6' 2" (2.3m x 1.9m) Fitted wall & base units, stainless steel sink with mixer tap, electric cooker, space for washing machine & fridge/freezer, double glazed windows to front.