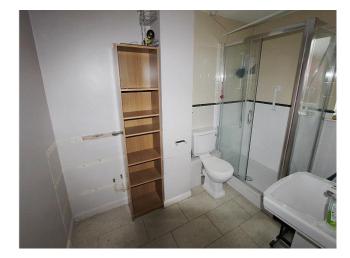

#### **Reverse View** -

**Shower Room** - 10' 0" x 7' 4" (3.05m x 2.25m) Walk in shower, hand wash basin, low level wc, heated towel rail, double glazed windows to front.

**External** - Lounge doors open onto a small private patio and picturesque communal lawns with rose bushes, flower beds and seating areas. Residence private car park with parking space.