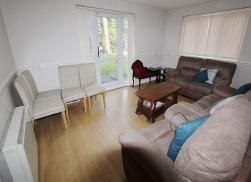

Close To Shops/Bus Routes **Entrance Hall** - E7 heater, 2 storage cupboards, doors to all rooms.

**Lounge** - *15' 1" x 11' 1" (4.6m x 3.4m)* E7 heater, double glazed windows to side and double glazed door to gardens.