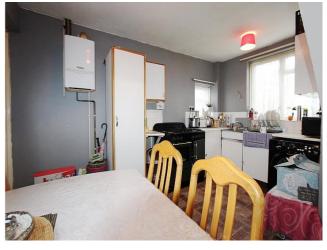

## **Ground Floor**

**Entrance Hall** - Double glazed front door, stairs to landing.

**Lounge** - Double glazed windows to front & rear, radiator.

**Reverse View -**

**Kitchen/Diner** - Fitted units, stainless steel sink, gas cooker point, space for washing machine, double glazed windows to front & rear, wall mounted combgination boiler.