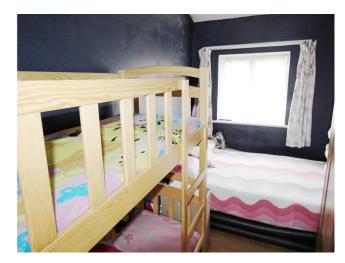

**Bedroom 2** - Double glazed windows to front & rear, radiator.

**Shower 'Wet Room'** - Walk in tiled shower area, hand wash basin, low level wc, double glazed window to rear, radiator.

**External** - Lawned rear and side garden with much potential to extend + detached garage with own driveway.