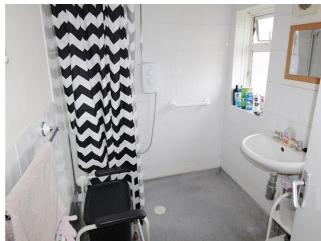

**Bedroom 2** - Double glazed windows to front & rear, radiator.

**Shower 'Wet Room'** - Walk in tiled shower area, hand wash basin, low level wc, double glazed window to rear, radiator.

**External** - Lawned rear and side garden with much potential to extend + detached garage with own driveway.