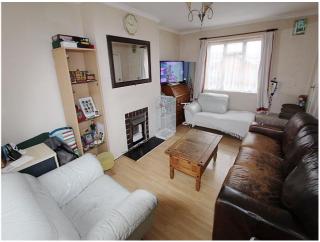

## **Ground Floor**

**Entrance Hall** - Double glazed front door, stairs to landing.

**Lounge** - Double glazed windows to front & rear, radiator.

**Reverse View -**

**Kitchen/Diner** - Fitted units, stainless steel sink, gas cooker point, space for washing machine, double glazed windows to front & rear, wall mounted combgination boiler.