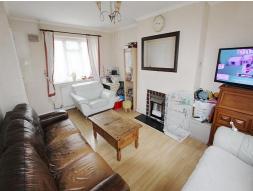

## **Ground Floor**

**Entrance Hall** - Double glazed front door, stairs to landing.

**Lounge** - Double glazed windows to front & rear, radiator.

**Reverse View -**

**Kitchen/Diner** - Fitted units, stainless steel sink, gas cooker point, space for washing machine, double glazed windows to front & rear, wall mounted combgination boiler.