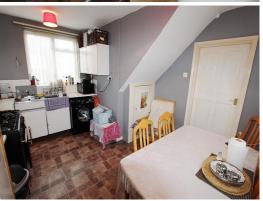

## **Ground Floor**

**Entrance Hall** - Double glazed front door, stairs to landing.

**Lounge** - Double glazed windows to front & rear, radiator.

**Reverse View -**

**Kitchen/Diner** - Fitted units, stainless steel sink, gas cooker point, space for washing machine, double glazed windows to front & rear, wall mounted combgination boiler.