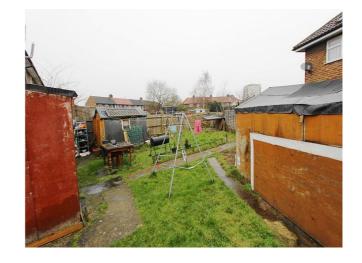

**Bedroom 2** - Double glazed windows to front & rear, radiator.

**Shower 'Wet Room'** - Walk in tiled shower area, hand wash basin, low level wc, double glazed window to rear, radiator.

**External** - Lawned rear and side garden with much potential to extend + detached garage with own driveway.

### **External Side -**