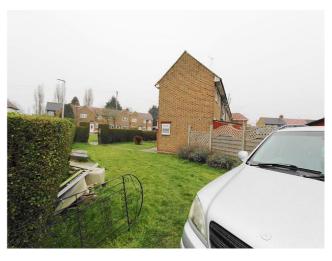

**Bedroom 2** - Double glazed windows to front & rear, radiator.

**Shower 'Wet Room'** - Walk in tiled shower area, hand wash basin, low level wc, double glazed window to rear, radiator.

**External** - Lawned rear and side garden with much potential to extend + detached garage with own driveway.

### **External Side -**