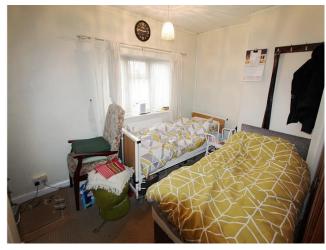

### **Reverse View -**

**Utility/Store Room** - Door to garden.

**1st Floor/Landing** - Double glazed window to rear, radiator, access to loft space.

**Bedroom 1** - Double glazed window to front, radiator, 2 fitted cupboards.