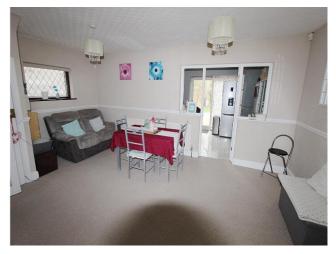

#### **Reverse View** -

**Dining Room** - 17' 3" x 10' 7" (5.26m x 3.25m) Storage cupboard, radiator, leaded light style double glazed window to side, fitted carpets and double doors to Kitchen.

#### **Reverse View** -

**Kitchen Extension** - *16' 4'' x 8' 6''* (*5m x 2.6m*) Range of fitted wall, base and drawer units, stainless steel sink with mixer tap and tiled surround, gas cooker point + extractor hood, space for washing machine, radiator, double glazed windows to rear and double glazed doors to garden.