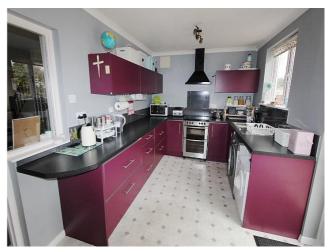

#### **Reverse View** -

**Kitchen Extension** - *16' 4'' x 8' 6''* (*5m x 2.6m*) Range of fitted wall, base and drawer units, stainless steel sink with mixer tap and tiled surround, gas cooker point + extractor hood, space for washing machine, radiator, double glazed windows to rear and double glazed doors to garden.