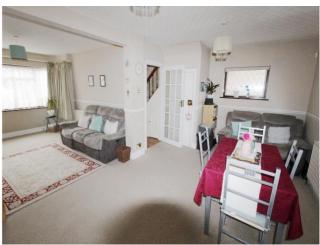

#### **Reverse View** -

**Dining Room** - 17' 3" x 10' 7" (5.26m x 3.25m) Storage cupboard, radiator, leaded light style double glazed window to side, fitted carpets and double doors to Kitchen.

#### **Reverse View** -

**Kitchen Extension** - *16' 4'' x 8' 6''* (*5m x 2.6m*) Range of fitted wall, base and drawer units, stainless steel sink with mixer tap and tiled surround, gas cooker point + extractor hood, space for washing machine, radiator, double glazed windows to rear and double glazed doors to garden.