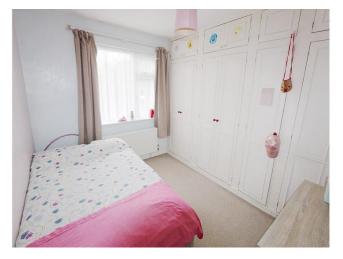

#### **Reverse View** -

**1st Floor/Landing** - Access to loft space, leaded light style double glazed window to side, fitted carpets through and into all bedrooms.

**Bedroom 1** - *12' 10" x 10' 2" (3.92m x 3.1m)* Fitted wardrobes to 1 wall, leaded light style double glazed windows to front, radiator.