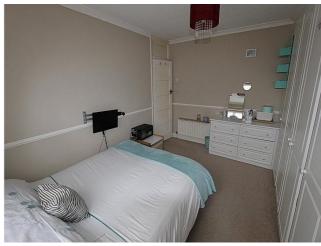

#### **Reverse View** -

**Bedroom 2** - *10' 8'' x 10' 2'' (3.27m x 3.1m)* Fitted wardrobes to 1 wall, double glazed windows to rear, radiator.

**Bedroom 3** - 9' 4" x 6' 4" (2.87m x 1.94m) Leaded light style double glazed windows to front, radiator.