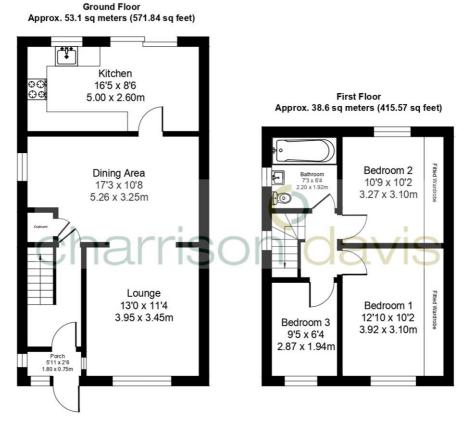

## Accommodation

3 Bedroom Extended Semi

'A' Type 'Nash' Built

Well Presented Throughout

Generous Room Sizes

16' Rear Kitchen Extension

L Shaped Lounge & Dining Room

3 Good Size Bedrooms

Modern Bathroom

Porch - Double glazed enclosed porch.

**Entrance Hall** - Laminate wood flooring, radiator, carpeted stairs to landing.

**Lounge** - *12' 11" x 11' 3" (3.95m x 3.45m)* Feature fireplace with coal effect gas fire inset, leaded light style double glazed windows to front, 2 radiators, fitted carpets through to dining area.

#### **Reverse View** -

**Dining Room** - 17' 3" x 10' 7" (5.26m x 3.25m) Storage cupboard, radiator, leaded light style double glazed window to side, fitted carpets and double doors to Kitchen.

#### **Reverse View** -

**Kitchen Extension** - *16' 4'' x 8' 6''* (*5m x 2.6m*) Range of fitted wall, base and drawer units, stainless steel sink with mixer tap and tiled surround, gas cooker point + extractor hood, space for washing machine, radiator, double glazed windows to rear and double glazed doors to garden.

#### **Reverse View** -

**1st Floor/Landing** - Access to loft space, leaded light style double glazed window to side, fitted carpets through and into all bedrooms.

**Bedroom 1** - *12' 10" x 10' 2" (3.92m x 3.1m)* Fitted wardrobes to 1 wall, leaded light style double glazed windows to front, radiator.

#### **Reverse View** -

**Bedroom 2** - *10' 8'' x 10' 2'' (3.27m x 3.1m)* Fitted wardrobes to 1 wall, double glazed windows to rear, radiator.

**Bedroom 3** - 9' 4" x 6' 4" (2.87m x 1.94m) Leaded light style double glazed windows to front, radiator.

**Bathroom** - Modern style suite comprising panelled bath + shower attachment and screen, tiled walls and flooring, heated towel rail, double glazed windows to side.

Charrison Davis Estate Agents 254 Kingshill Avenue, Hayes, Middlesex, UB4 8BZ Telephone: 0208 573 9922 Email: sales@charrisondavis.co.uk Web: www.charrisondavis.co.uk **Outside** - 70' approx rear garden with a paved sun terrace and well tended lawn. Detached garage via shared drive + forecourt parking for 2 cars.

**Reverse View** -

Telephone: 0208 573 9922 Email: sales@charrisondavis.co.uk Web: www.charrisondavis.co.uk

Charrison Davis Estate Agents 254 Kingshill Avenue, Hayes, Middlesex, UB4 8BZ

Total Area Approx. 91.7 sq meters (987.41 sq feet)