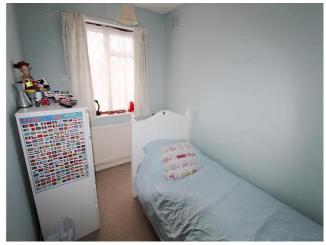

#### **Reverse View** -

**Bedroom 2** - *10' 8'' x 10' 2'' (3.27m x 3.1m)* Fitted wardrobes to 1 wall, double glazed windows to rear, radiator.

**Bedroom 3** - 9' 4" x 6' 4" (2.87m x 1.94m) Leaded light style double glazed windows to front, radiator.