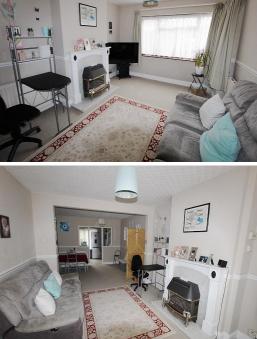

Modern Bathroom

Porch - Double glazed enclosed porch.

**Entrance Hall** - Laminate wood flooring, radiator, carpeted stairs to landing.

**Lounge** - *12' 11" x 11' 3" (3.95m x 3.45m)* Feature fireplace with coal effect gas fire inset, leaded light style double glazed windows to front, 2 radiators, fitted carpets through to dining area.

#### **Reverse View** -

**Dining Room** - 17' 3" x 10' 7" (5.26m x 3.25m) Storage cupboard, radiator, leaded light style double glazed window to side, fitted carpets and double doors to Kitchen.