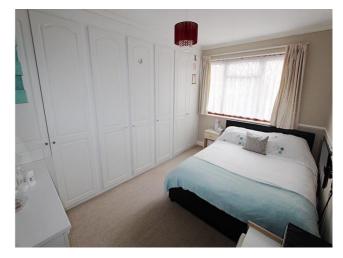

#### **Reverse View** -

**1st Floor/Landing** - Access to loft space, leaded light style double glazed window to side, fitted carpets through and into all bedrooms.

**Bedroom 1** - *12' 10" x 10' 2" (3.92m x 3.1m)* Fitted wardrobes to 1 wall, leaded light style double glazed windows to front, radiator.