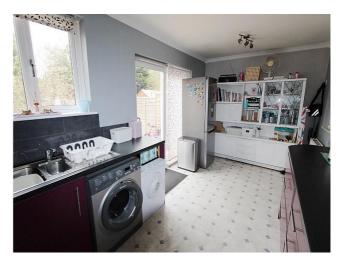

#### **Reverse View** -

**Kitchen Extension** - *16' 4'' x 8' 6''* (*5m x 2.6m*) Range of fitted wall, base and drawer units, stainless steel sink with mixer tap and tiled surround, gas cooker point + extractor hood, space for washing machine, radiator, double glazed windows to rear and double glazed doors to garden.