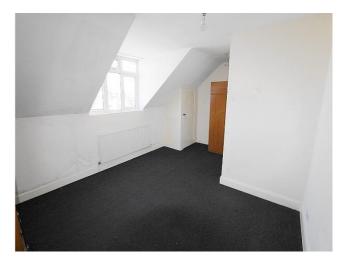

**Inner Hallway** - Carpeted stairs to 2nd floor, storage cupboard, radiator.

**2nd Floor/Landing** - Storage cupboard, access to loft space.

**Bedroom 1** - 17' 8" x 12' 1" (5.4m x 3.7m) double glazed windows, radiator, storage cupboard.