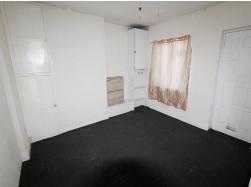

**Inner Hallway** - Carpeted stairs to 2nd floor, storage cupboard, radiator.

**2nd Floor/Landing** - Storage cupboard, access to loft space.

**Bedroom 1** - 17' 8" x 12' 1" (5.4m x 3.7m) double glazed windows, radiator, storage cupboard.

**Bedroom 2** - *12'* **7**" *x 10'* **9**" *(3.86m x 3.3m)* Double glazed windows, radiator.