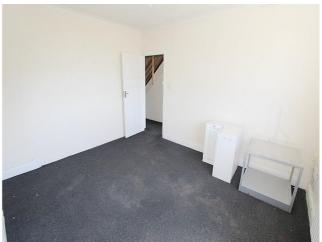

### **Ground Floor**

**Entrance** - External staircase to rear of shops with own front door into:-

**Living Room** - 11' 11" x 11' 9" (3.65m x 3.6m) Radiator, storage cupboard, double glazed windows.

#### **Reverse View -**

**Dining room** - 12' 1" x 11' 9" (3.7m x 3.6m) Radiator, double glazed windows.