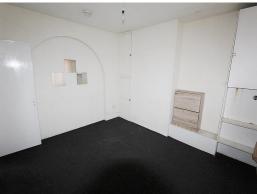

#### **Reverse View -**

**Kitchen** - 7' 8" x 6' 6" (2.35m x 2m) Fitted units, stainless steel sink, gas cooker point, space for washing machine, double glazed windows.

Bathroom - 6' 6" x 5' 3" (2m x 1.62m) Panelled bath, hand wash basin, low level wc, double glazed windows.