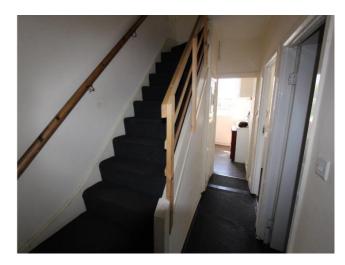

**Inner Hallway** - Carpeted stairs to 2nd floor, storage cupboard, radiator.

**2nd Floor/Landing** - Storage cupboard, access to loft space.

**Bedroom 1** - 17' 8" x 12' 1" (5.4m x 3.7m) double glazed windows, radiator, storage cupboard.