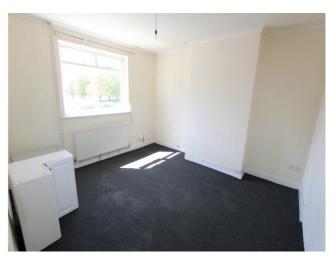

#### **Reverse View -**

Bedroom 3 - 8' 2" x 6' 6" (2.5m x 2m) Double glazed windows, radiator.

**Ground Floor** First Floor Approx. 43.1 sq meters (464.19 sq feet) Approx. 43.1 sq meters (464.19 sq feet) Bedroom 8'2 x 6'7 Dining Room Kitchen 7'9 x 6'7 2.35 x 2.00m Bedroom 2.50 x 2.00m 12'2 x 11'10 12'8 x 10'10 3.70 x 3.60m 3.86 x 3.30m Living Room 12'0 x 11'10 Bedroom 3.65 x 3.60m 17'9 x 12'2 5.40 x 3.70m