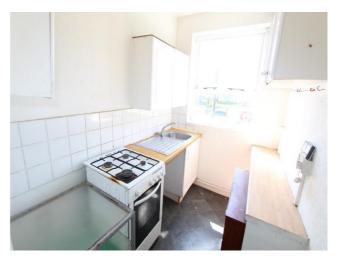

#### **Reverse View -**

**Kitchen** - 7' 8" x 6' 6" (2.35m x 2m) Fitted units, stainless steel sink, gas cooker point, space for washing machine, double glazed windows.

Bathroom - 6' 6" x 5' 3" (2m x 1.62m) Panelled bath, hand wash basin, low level wc, double glazed windows.