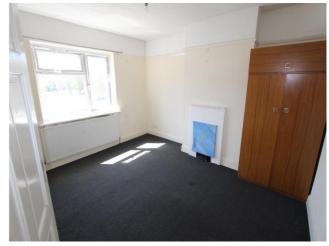

**Bedroom 2** - *12'* **7**" *x 10'* **9**" *(3.86m x 3.3m)* Double glazed windows, radiator.