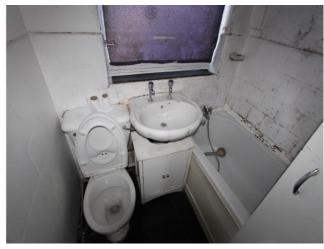

#### **Reverse View -**

**Kitchen** - 7' 8" x 6' 6" (2.35m x 2m) Fitted units, stainless steel sink, gas cooker point, space for washing machine, double glazed windows.

Bathroom - 6' 6" x 5' 3" (2m x 1.62m) Panelled bath, hand wash basin, low level wc, double glazed windows.