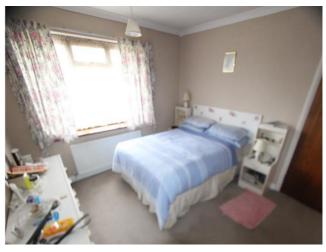

**Bedroom 1** - Double glazed windows to rear, built in wardrobes & cupboards, radaitor.