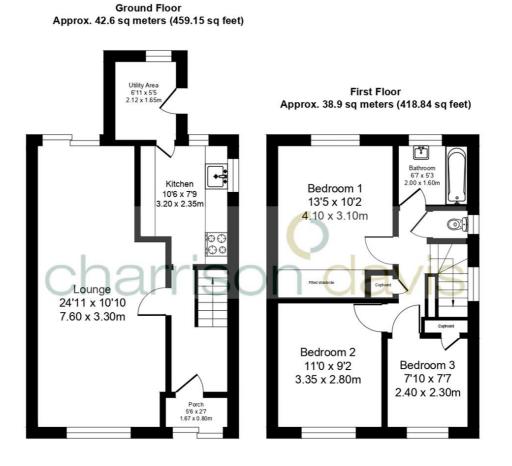

The property has a detached garage with own drive and a generous sized rear garden with the accommodation comprising, enclosed porch, entrance hall, lounge/dining room, kitchen with separate utilty area, upstairs has 3 good sized bedrooms and a bathroom with separate toilet. NO UPPER CHAIN!

## Accommodation

3 Bedroom Semi

**Spacious Rooms** 

Huge Potential to Extend (stpp)

Large Garden

**Detached Garage** 

Own Drive

**NO UPPER CHAIN!** 

Rear Garden -

**Central View** -

**Detached Garage** - Own drive and side space provides extension potential (stpp).

Total Area Approx. 81.5 sq meters (878.00 sq feet)

| Energy Efficiency Rating |               |   |   |         |           |
|--------------------------|---------------|---|---|---------|-----------|
| Score                    | Energy rating |   |   | Current | Potential |
| 92+                      | Α             |   |   |         |           |
| 81-91                    | в             |   |   |         |           |
| 69-80                    | С             |   |   |         | <78 C     |
| 55-68                    |               | D |   | 64 D    |           |
| 39-54                    |               | E |   |         |           |
| 21-38                    |               |   | F |         |           |
| 1-20                     |               |   | G |         |           |