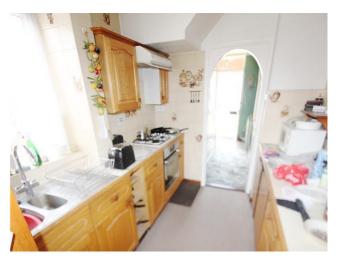

#### **Dining Area** -

**Kitchen** - Range of fitted wall base & drawer units, stainless steel sink with mixer tap, tiled walls, fitted electric oven + gas hob & extractor fan, integrated fridge & freezer, wall mounted boiler, double glazed windows to side, door to:-

#### **Reverse View -**

**Utility Area** - Space for washing machine & tumble dryer, double glazed window to rear, double glazed door to garden.

**1st Floor/Landing** - Access to loft, double glazed window to side, airing cupboard with radiator, fitted carpets through to bedrooms.