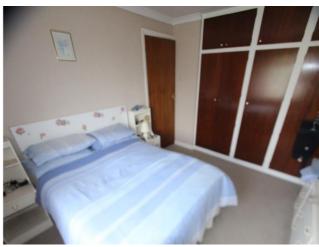

#### **Reverse View -**

Bedroom 2 - Double glazed windows to front, radiator.

**Bedroom 3** - Double glazed windows to front, radiator, built in cupboard.

**Bathroom** - Panelled bath with tiled walls, hand wash basin, heated towel rail, double glazed windows to rear.