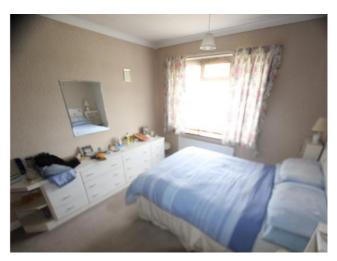

**Bedroom 1** - Double glazed windows to rear, built in wardrobes & cupboards, radaitor.