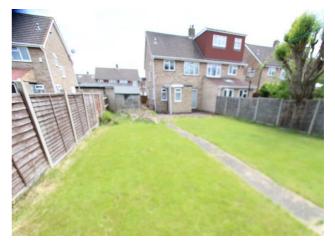

Separate Toilet - Low level wc, double glazed window to side.

Outside - Generous sized rear garden with a paved patio to

Charrison Davis Estate Agents 254 Kingshill Avenue, Hayes, Middlesex, UB4 8BZ Telephone: 0208 573 9922 Email: sales@charrisondavis.co.uk Web: www.charrisondavis.co.uk well tended lawn, garden shed side access gate and panelled wood fence surround.

Rear Garden -

**Central View** -

**Detached Garage** - Own drive and side space provides extension potential (stpp).

Total Area Approx. 81.5 sq meters (878.00 sq feet)

| Energy Efficiency Rating |               |   |   |         |           |
|--------------------------|---------------|---|---|---------|-----------|
| Score                    | Energy rating |   |   | Current | Potential |
| 92+                      | Α             |   |   |         |           |
| 81-91                    | в             |   |   |         |           |
| 69-80                    | С             |   |   |         | <78 C     |
| 55-68                    |               | D |   | 64 D    |           |
| 39-54                    |               | E |   |         |           |
| 21-38                    |               |   | F |         |           |
| 1-20                     |               |   | G |         |           |