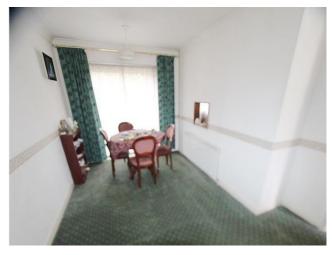

Sought After Area

Enclosed Porch - Double glazed with front door to:-

**Entrance Hall** - Double glazed window to side, double radiator, fitted carpets, stairs to landing, understairs storage cupboard.

**Lounge/Dining Room** - Double glazed windows to front, 2 double radiators, double glazed patio doors to garden.

#### **Dining Area** -

**Kitchen** - Range of fitted wall base & drawer units, stainless steel sink with mixer tap, tiled walls, fitted electric oven + gas hob & extractor fan, integrated fridge & freezer, wall mounted boiler, double glazed windows to side, door to:-