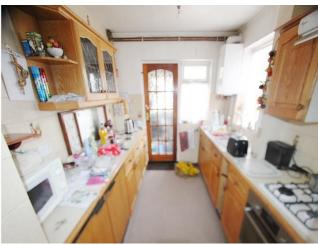

#### **Dining Area** -

**Kitchen** - Range of fitted wall base & drawer units, stainless steel sink with mixer tap, tiled walls, fitted electric oven + gas hob & extractor fan, integrated fridge & freezer, wall mounted boiler, double glazed windows to side, door to:-

#### **Reverse View -**

**Utility Area** - Space for washing machine & tumble dryer, double glazed window to rear, double glazed door to garden.

**1st Floor/Landing** - Access to loft, double glazed window to side, airing cupboard with radiator, fitted carpets through to bedrooms.