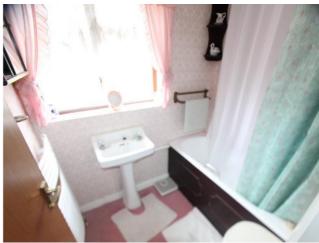

#### **Reverse View -**

Bedroom 2 - Double glazed windows to front, radiator.

**Bedroom 3** - Double glazed windows to front, radiator, built in cupboard.

**Bathroom** - Panelled bath with tiled walls, hand wash basin, heated towel rail, double glazed windows to rear.