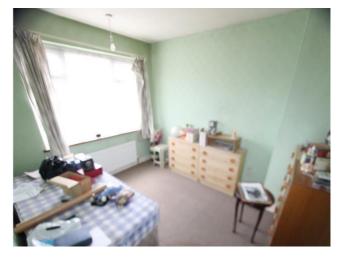

#### **Reverse View -**

Bedroom 2 - Double glazed windows to front, radiator.

**Bedroom 3** - Double glazed windows to front, radiator, built in cupboard.

**Bathroom** - Panelled bath with tiled walls, hand wash basin, heated towel rail, double glazed windows to rear.