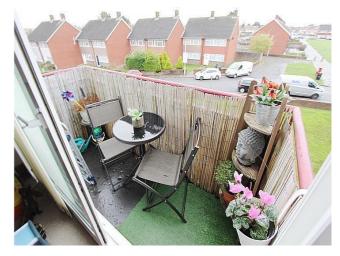

**Private Balcony -**

View from Lounge -

Kitchen/Breakfast Room - 10' 11" x 8' 11" (3.35m x 2.74m) Range of eye & base level units, one & a half bowl sink with mixer tap, part tiled walls, built in oven & hob with extractor hood over, space & plumbing for washing machine, integrated fridge, freezer & dishwasher, breakfast bar, tiled flooring, inset lighting & rear aspect double glazed window.