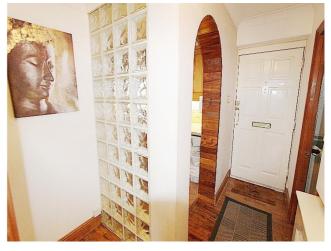

### **Ground Floor**

**Entrance Hall** - Wood flooring, radiator with cover, feature glass brick wall & built in storage cupboard, doors to all rooms.

**Lounge** - 14' 4" x 11' 1" (4.39m x 3.38m) Front aspect double glazed doors leading to private balcony overlooking a central green, radiator, fitted carpet, built in storage cupboard & ornamental fireplace.