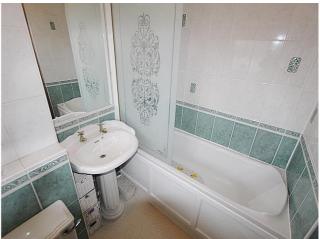

#### **Reverse View -**

**Bedroom** - 14' 4" x 8' 9" (4.37m x 2.67m) Front aspect double glazed window, radiator, fitted carpet & large walk in wardrobe.

**Reverse View -**

Walk in Wardrobe -

**Bathroom** - 5' 11" x 5' 1" (1.82m x 1.57m) Panel enclosed bath with shower over, pedestal wash hand basin, low level wc, tiled walls, vinyl flooring, radiator & rear aspect frosted double glazed window.