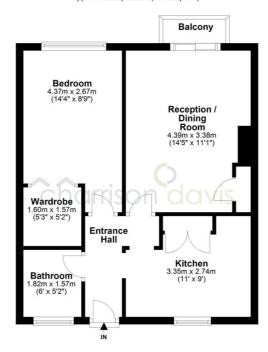

### **Ground Floor**

**Entrance Hall** - Wood flooring, radiator with cover, feature glass brick wall & built in storage cupboard, doors to all rooms.

**Lounge** - 14' 4" x 11' 1" (4.39m x 3.38m) Front aspect double glazed doors leading to private balcony overlooking a central green, radiator, fitted carpet, built in storage cupboard & ornamental fireplace.

**Private Balcony -**

View from Lounge -

Kitchen/Breakfast Room - 10' 11" x 8' 11" (3.35m x 2.74m) Range of eye & base level units, one & a half bowl sink with mixer tap, part tiled walls, built in oven & hob with extractor hood over, space & plumbing for washing machine, integrated fridge, freezer & dishwasher, breakfast bar, tiled flooring, inset lighting & rear aspect double glazed window.

#### **Reverse View -**

**Bedroom** - 14' 4" x 8' 9" (4.37m x 2.67m) Front aspect double glazed window, radiator, fitted carpet & large walk in wardrobe.

**Reverse View -**

Walk in Wardrobe -

**Bathroom** - 5' 11" x 5' 1" (1.82m x 1.57m) Panel enclosed bath with shower over, pedestal wash hand basin, low level wc, tiled walls, vinyl flooring, radiator & rear aspect frosted double glazed window.

### **Second Floor**

Total area: approx. 45.8 sq. metres (493.3 sq. feet)