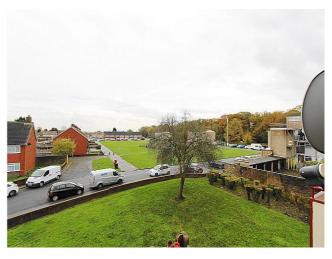

**Private Balcony -**

View from Lounge -

Kitchen/Breakfast Room - 10' 11" x 8' 11" (3.35m x 2.74m) Range of eye & base level units, one & a half bowl sink with mixer tap, part tiled walls, built in oven & hob with extractor hood over, space & plumbing for washing machine, integrated fridge, freezer & dishwasher, breakfast bar, tiled flooring, inset lighting & rear aspect double glazed window.