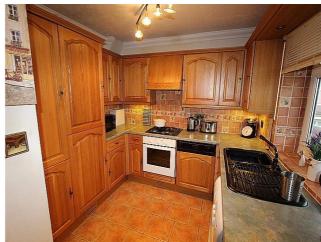

**Private Balcony -**

View from Lounge -

Kitchen/Breakfast Room - 10' 11" x 8' 11" (3.35m x 2.74m) Range of eye & base level units, one & a half bowl sink with mixer tap, part tiled walls, built in oven & hob with extractor hood over, space & plumbing for washing machine, integrated fridge, freezer & dishwasher, breakfast bar, tiled flooring, inset lighting & rear aspect double glazed window.