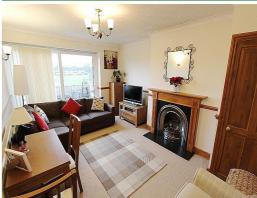

### **Ground Floor**

**Entrance Hall** - Wood flooring, radiator with cover, feature glass brick wall & built in storage cupboard, doors to all rooms.

**Lounge** - 14' 4" x 11' 1" (4.39m x 3.38m) Front aspect double glazed doors leading to private balcony overlooking a central green, radiator, fitted carpet, built in storage cupboard & ornamental fireplace.