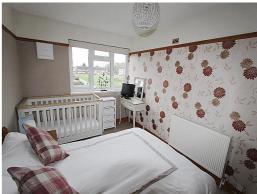

#### **Reverse View -**

**Bedroom** - 14' 4" x 8' 9" (4.37m x 2.67m) Front aspect double glazed window, radiator, fitted carpet & large walk in wardrobe.

**Reverse View -**

Walk in Wardrobe -

**Bathroom** - 5' 11" x 5' 1" (1.82m x 1.57m) Panel enclosed bath with shower over, pedestal wash hand basin, low level wc, tiled walls, vinyl flooring, radiator & rear aspect frosted double glazed window.