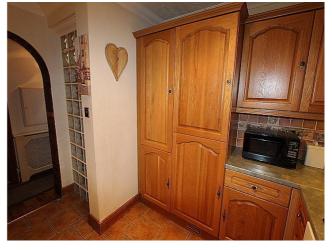

### **Ground Floor**

**Entrance Hall** - Wood flooring, radiator with cover, feature glass brick wall & built in storage cupboard, doors to all rooms.

**Lounge** - 14' 4" x 11' 1" (4.39m x 3.38m) Front aspect double glazed doors leading to private balcony overlooking a central green, radiator, fitted carpet, built in storage cupboard & ornamental fireplace.

**Private Balcony -**

View from Lounge -

Kitchen/Breakfast Room - 10' 11" x 8' 11" (3.35m x 2.74m) Range of eye & base level units, one & a half bowl sink with mixer tap, part tiled walls, built in oven & hob with extractor hood over, space & plumbing for washing machine, integrated fridge, freezer & dishwasher, breakfast bar, tiled flooring, inset lighting & rear aspect double glazed window.