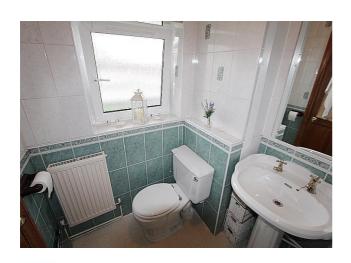

#### **Reverse View -**

**Bedroom** - 14' 4" x 8' 9" (4.37m x 2.67m) Front aspect double glazed window, radiator, fitted carpet & large walk in wardrobe.

**Reverse View -**

Walk in Wardrobe -

**Bathroom** - 5' 11" x 5' 1" (1.82m x 1.57m) Panel enclosed bath with shower over, pedestal wash hand basin, low level wc, tiled walls, vinyl flooring, radiator & rear aspect frosted double glazed window.