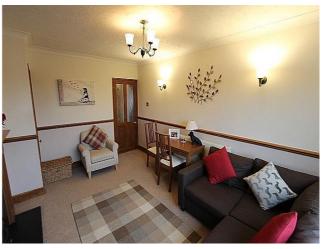

### **Ground Floor**

**Entrance Hall** - Wood flooring, radiator with cover, feature glass brick wall & built in storage cupboard, doors to all rooms.

**Lounge** - 14' 4" x 11' 1" (4.39m x 3.38m) Front aspect double glazed doors leading to private balcony overlooking a central green, radiator, fitted carpet, built in storage cupboard & ornamental fireplace.