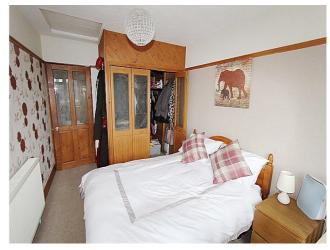

#### **Reverse View -**

**Bedroom** - 14' 4" x 8' 9" (4.37m x 2.67m) Front aspect double glazed window, radiator, fitted carpet & large walk in wardrobe.

**Reverse View -**

Walk in Wardrobe -

**Bathroom** - 5' 11" x 5' 1" (1.82m x 1.57m) Panel enclosed bath with shower over, pedestal wash hand basin, low level wc, tiled walls, vinyl flooring, radiator & rear aspect frosted double glazed window.