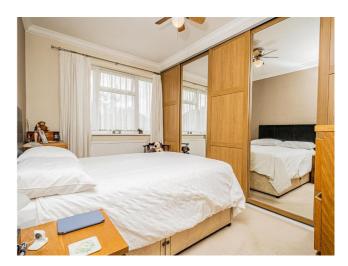

**Bedroom 1** - Fitted wardrobes to 1 wall, double glazed windows to front aspect, radiator.

**Bedroom 2** - Double glazed windows to rear aspect, radiator.

**Bedroom 3** - Double glazed windows to front aspect, radiator.