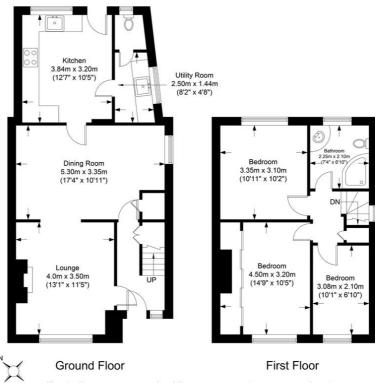

## Accommodation

Extended 3 Double Bedroom Semi

'Nash' Built

GCH + DG Windows

Lounge + Dining Room

Kitchen + Utility Room/Toilet

Bathroom with Corner Bath & Shower

80' approx Rear Garden + Workshop

**Brick Paved Drive-in** 

**Entrance Hall** - Carpeted stairs to first floor, radiator, understairs cupboard, laminate wood flooring.

**Dining Room** - Double glazed window to side aspect, double radiator, storage cupboard, laminate wood flooring.

### **Reverse View** -

**Lounge** - Feature fireplace with contemporary styled electric fire inset, double glazed windows to front aspect, radiator, fitted carpet.

**Kitchen** - Range of oak styled wall, base & drawer units, stainless steel sink with mixer tap & tiled surround, plumbed for dishwasher, gas cooker point, double radiator, double glazed windows to rear aspect, double glazed door to garden.

**Utility Room / Toilet** - Wall & base units + work top space, sink unit, space for washing machine & tumble dryer, radiator, double glazed window to side aspect, door to toilet.

**1st Floor/Landing** - Access to loft space, double glazed window to side aspect, storage cupboard, fitted carpets through to all bedrooms.

**Bedroom 1** - Fitted wardrobes to 1 wall, double glazed windows to front aspect, radiator.

**Bedroom 2** - Double glazed windows to rear aspect, radiator.

**Bedroom 3** - Double glazed windows to front aspect, radiator.

**Bathroom** - Modern suite comprising corner bath + tiled surround, electric shower & screen, hand made marble wash basin, low level wc, spotlights inset to ceiling, double radiator, double glazed windows to rear aspect.