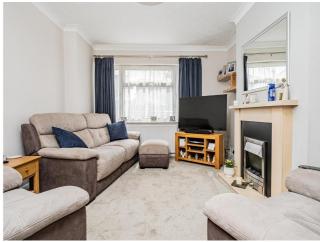

### **Reverse View** -

**Lounge** - Feature fireplace with contemporary styled electric fire inset, double glazed windows to front aspect, radiator, fitted carpet.

**Kitchen** - Range of oak styled wall, base & drawer units, stainless steel sink with mixer tap & tiled surround, plumbed for dishwasher, gas cooker point, double radiator, double glazed windows to rear aspect, double glazed door to garden.