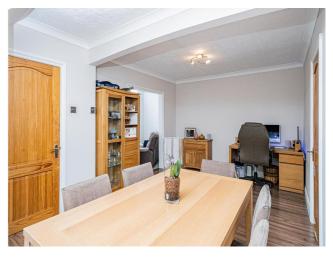

**Brick Paved Drive-in** 

**Entrance Hall** - Carpeted stairs to first floor, radiator, understairs cupboard, laminate wood flooring.

**Dining Room** - Double glazed window to side aspect, double radiator, storage cupboard, laminate wood flooring.