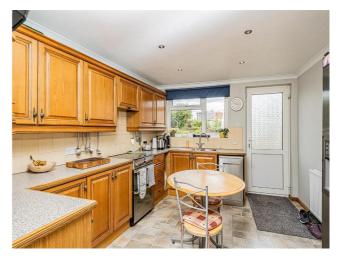

### **Reverse View** -

**Lounge** - Feature fireplace with contemporary styled electric fire inset, double glazed windows to front aspect, radiator, fitted carpet.

**Kitchen** - Range of oak styled wall, base & drawer units, stainless steel sink with mixer tap & tiled surround, plumbed for dishwasher, gas cooker point, double radiator, double glazed windows to rear aspect, double glazed door to garden.

**Utility Room / Toilet** - Wall & base units + work top space, sink unit, space for washing machine & tumble dryer, radiator, double glazed window to side aspect, door to toilet.

**1st Floor/Landing** - Access to loft space, double glazed window to side aspect, storage cupboard, fitted carpets through to all bedrooms.