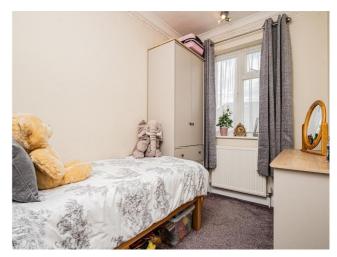

**Bedroom 1** - Fitted wardrobes to 1 wall, double glazed windows to front aspect, radiator.

**Bedroom 2** - Double glazed windows to rear aspect, radiator.

**Bedroom 3** - Double glazed windows to front aspect, radiator.