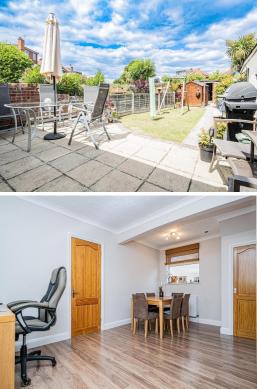

**Outside** - 80' approx rear garden, paved patio to well tended lawn, water tap, side access gate, garden shed + large workshop with power & lighting

**Brick Paved Drive-in** 

**Entrance Hall** - Carpeted stairs to first floor, radiator, understairs cupboard, laminate wood flooring.

**Dining Room** - Double glazed window to side aspect, double radiator, storage cupboard, laminate wood flooring.