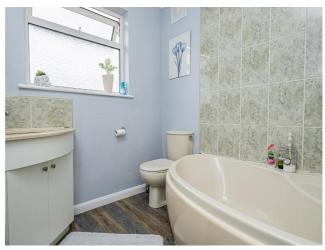

**Bathroom** - Modern suite comprising corner bath + tiled surround, electric shower & screen, hand made marble wash basin, low level wc, spotlights inset to ceiling, double radiator, double glazed windows to rear aspect.