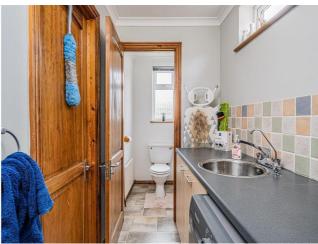

**Utility Room / Toilet** - Wall & base units + work top space, sink unit, space for washing machine & tumble dryer, radiator, double glazed window to side aspect, door to toilet.

**1st Floor/Landing** - Access to loft space, double glazed window to side aspect, storage cupboard, fitted carpets through to all bedrooms.