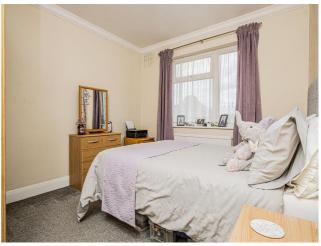

**Bedroom 1** - Fitted wardrobes to 1 wall, double glazed windows to front aspect, radiator.

**Bedroom 2** - Double glazed windows to rear aspect, radiator.

**Bedroom 3** - Double glazed windows to front aspect, radiator.