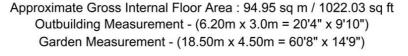

**Outside** - 80' approx rear garden, paved patio to well tended lawn, water tap, side access gate, garden shed + large workshop with power & lighting