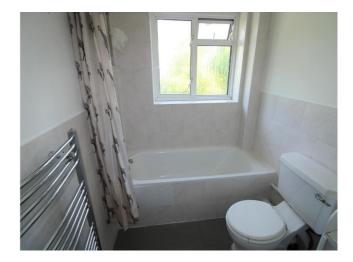

**Bedroom 3** - *10' 5'' x 8' 2'' (3.2m x 2.5m)* Fitted carpet, radiator and double glazed window to rear aspect

**Bathroom** - Tiled flooring. Three-piece bathroom suite to include a panel enclosed bath with shower mixer taps, pedestal hand basin, low level W.C. and tiled walls and splashbacks. Frosted double glazed window.