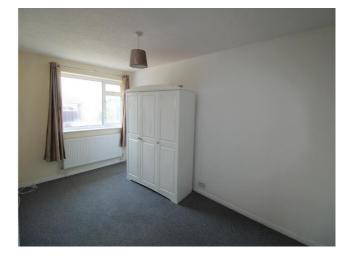

#### **First Floor**

**Bedroom 1** - *14' 9" x 7' 10" (4.5m x 2.4m)* Fitted carpet, radiator and double glazed window to front aspect

**Bedroom 2** - *13' 5" x 5' 10" (4.1m x 1.8m)* Fitted carpet, radiator and double glazed window to front aspect