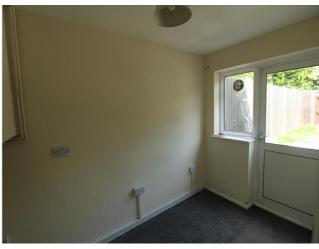

**Utility** - *10'* **9**" **x 5' 2**" **(3.3m x 1.6m)** Fitted carpet and double glazed door to rear garden.