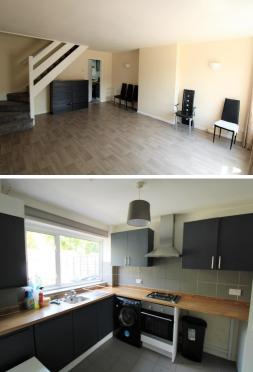

## Accommodation

3 Bedroom House

Convenient Popular Location

Available Immediately

Gas Central Heating / Double Glazing

Fitted Kitchen + Appliances

EPC Rating D

**Living room** - *18' 0'' x 14' 5'' (5.5m x 4.4m)* Vinyl flooring and a radiator. Double glazed window to front aspect

**Kitchen** - 10' 9" x 8' 2" (3.3m x 2.5m) Fitted wall and base units with worktops to include a single drainer sink unit, gas hob, electric oven, fridge/freezer and part tiled walls and splashbacks.Bi-fold doors to rear garden.