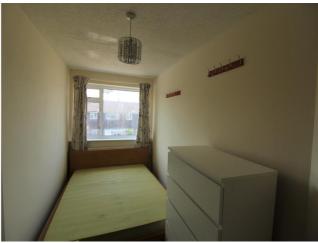

**Bedroom 3** - *10' 5'' x 8' 2'' (3.2m x 2.5m)* Fitted carpet, radiator and double glazed window to rear aspect

**Bathroom** - Tiled flooring. Three-piece bathroom suite to include a panel enclosed bath with shower mixer taps, pedestal hand basin, low level W.C. and tiled walls and splashbacks. Frosted double glazed window.