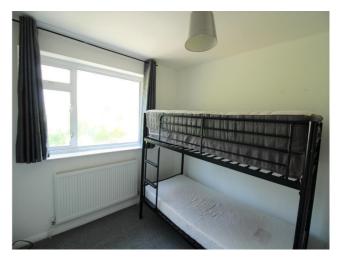

#### **First Floor**

**Bedroom 1** - *14' 9" x 7' 10" (4.5m x 2.4m)* Fitted carpet, radiator and double glazed window to front aspect

**Bedroom 2** - *13' 5" x 5' 10" (4.1m x 1.8m)* Fitted carpet, radiator and double glazed window to front aspect

**Bedroom 3** - *10' 5'' x 8' 2'' (3.2m x 2.5m)* Fitted carpet, radiator and double glazed window to rear aspect

**Bathroom** - Tiled flooring. Three-piece bathroom suite to include a panel enclosed bath with shower mixer taps, pedestal hand basin, low level W.C. and tiled walls and splashbacks. Frosted double glazed window.