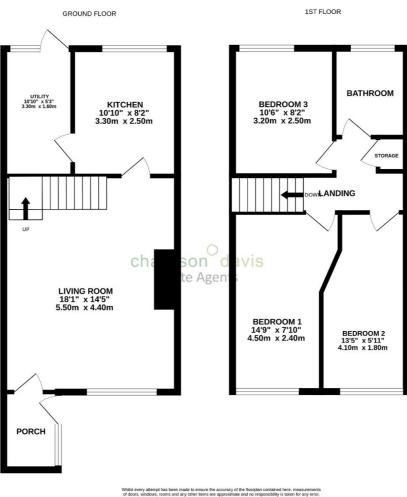

## Accommodation

3 Bedroom House

Convenient Popular Location

Available Immediately

Gas Central Heating / Double Glazing

Fitted Kitchen + Appliances

EPC Rating D

**Living room** - *18' 0'' x 14' 5'' (5.5m x 4.4m)* Vinyl flooring and a radiator. Double glazed window to front aspect

**Kitchen** - 10' 9" x 8' 2" (3.3m x 2.5m) Fitted wall and base units with worktops to include a single drainer sink unit, gas hob, electric oven, fridge/freezer and part tiled walls and splashbacks.Bi-fold doors to rear garden.

**Utility** - *10'* **9**" **x 5' 2**" **(3.3m x 1.6m)** Fitted carpet and double glazed door to rear garden.

#### **First Floor**

**Bedroom 1** - *14' 9" x 7' 10" (4.5m x 2.4m)* Fitted carpet, radiator and double glazed window to front aspect

**Bedroom 2** - *13' 5" x 5' 10" (4.1m x 1.8m)* Fitted carpet, radiator and double glazed window to front aspect

**Bedroom 3** - *10' 5'' x 8' 2'' (3.2m x 2.5m)* Fitted carpet, radiator and double glazed window to rear aspect

**Bathroom** - Tiled flooring. Three-piece bathroom suite to include a panel enclosed bath with shower mixer taps, pedestal hand basin, low level W.C. and tiled walls and splashbacks. Frosted double glazed window.

#### Exterior

Rear garden - Patio area and laid to lawn

Telephone: 020 8897 1688 Email: info@charrisondavis.co.uk Web: www.charrisondavis.co.uk

Whils every attempt has been made to ensure the accuracy of the floorplan contained here, measurements of doors, individues, nooms and any done terms are approximate and no responsibility is taken for any error, omission or mis-statement. This plan is for illustrative purposes only and should be used as such by any prospective purchaser. The services, systems and applicates shown have no tobe researd and no guarantee as to their openability or efficiency can be given. Made with Meropic 67023