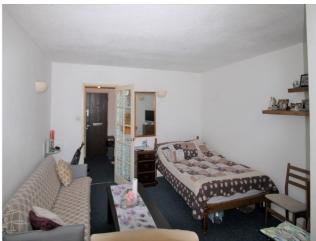

This well laid out ground floor apartment is set in well kept communal grounds and features an entryphone system into communal hallway, fully fitted kitchen, fully fitted bathroom and good sized studio area.

**Studio Room** - 15' 7" x 13' 1" (4.75m x 4m) Carpet flooring, electric heater, carbon dioxide alarm, double glazed sliding door to communal garden.

**Kitchen** - 7' 0" x 6' 0" (2.15m x 1.85m) Vinyl flooring, washing machine, electric hob and oven, electric cooker hood, undercounter fridge freezer, single drainer sink unit, tiled splashbacks, range of base and eye level units and double glazed window to rear aspect.