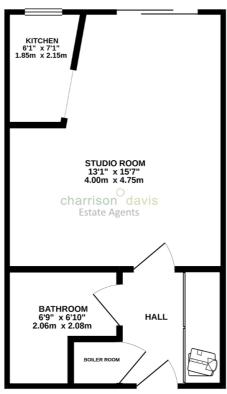

### **Ground Floor**

**Hall** - Carpet flooring, built-in wardrobe, entryphone handset. boiler cupboard, fuse box.

**Bathroom** - Vinyl flooring, Panel enclosed bath with electric shower over, low level W/C, pedestal hand basin, heated towel rail, tiled splashbacks.

**Studio Room** - 15' 7" x 13' 1" (4.75m x 4m) Carpet flooring, electric heater, carbon dioxide alarm, double glazed sliding door to communal garden.

**Kitchen** - 7' 0" x 6' 0" (2.15m x 1.85m) Vinyl flooring, washing machine, electric hob and oven, electric cooker hood, undercounter fridge freezer, single drainer sink unit, tiled splashbacks, range of base and eye level units and double glazed window to rear aspect.

GROUND FLOOR 299 sq.ft. (27.8 sq.m.) approx.

TOTAL FLOOR AREA: 299 sq.ft. (27.8 sq.m.) approx.

Whits every attempt has been made to ensure the accuracy of the floorplan contained here, measurements of about, windows, norma and any other tierus are approximate and no respectability to it like for any error, consists or im-solderment. This plan is for flootablery purposes only and should be used as such by any opposition purposes. The such area of the such and the such and the such as the su