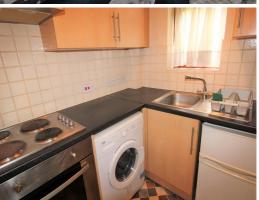

**Studio Room** - 15' 7" x 13' 1" (4.75m x 4m) Carpet flooring, electric heater, carbon dioxide alarm, double glazed sliding door to communal garden.

**Kitchen** - 7' 0" x 6' 0" (2.15m x 1.85m) Vinyl flooring, washing machine, electric hob and oven, electric cooker hood, undercounter fridge freezer, single drainer sink unit, tiled splashbacks, range of base and eye level units and double glazed window to rear aspect.