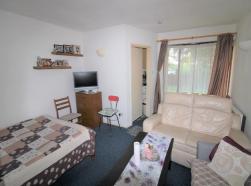

**Studio Room** - 15' 7" x 13' 1" (4.75m x 4m) Carpet flooring, electric heater, carbon dioxide alarm, double glazed sliding door to communal garden.

**Kitchen** - 7' 0" x 6' 0" (2.15m x 1.85m) Vinyl flooring, washing machine, electric hob and oven, electric cooker hood, undercounter fridge freezer, single drainer sink unit, tiled splashbacks, range of base and eye level units and double glazed window to rear aspect.