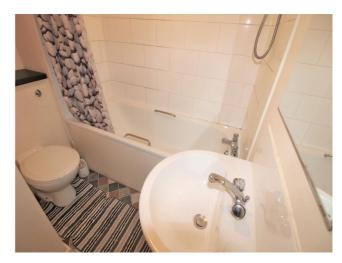

### **Ground Floor**

**Hall** - Carpet flooring, built-in wardrobe, entryphone handset. boiler cupboard, fuse box.

**Bathroom** - Vinyl flooring, Panel enclosed bath with electric shower over, low level W/C, pedestal hand basin, heated towel rail, tiled splashbacks.