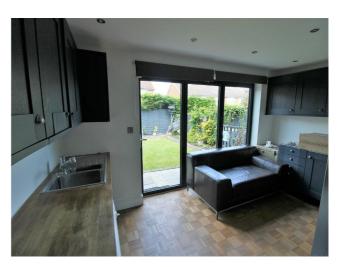

### **Ground Floor**

**Kitchen** - 9' 6" x 14' 5" (2.9m x 4.4m) Fitted wall and base units with worktops to include a single drainer sink unit, electric hob, electric oven, fridge/freezer and part tiled walls and splashbacks.Bi-fold doors to rear garden.