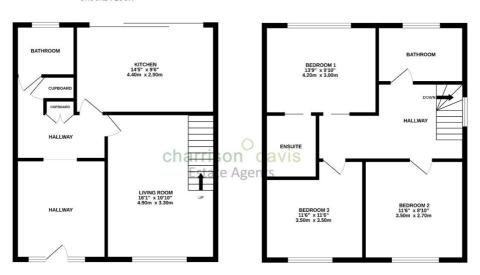

### **Ground Floor**

**Kitchen** - 9' 6" x 14' 5" (2.9m x 4.4m) Fitted wall and base units with worktops to include a single drainer sink unit, electric hob, electric oven, fridge/freezer and part tiled walls and splashbacks.Bi-fold doors to rear garden.

**Living Room** - 16' 0" x 10' 9" (4.9m x 3.3m) Wooden flooring and a radiator. Double glazed window to front aspect

**Shower room** - Tiled flooring. Three-piece shower room to include electric shower, pedestal hand basin, low level W.C. and part tiled walls and splashbacks. double glazed frosted window.

### **First Floor**

Bedroom 1 - 9' 10" x 13' 8" (3m x 4.2m) Fitted carpet, radiator, en suite and double glazed window to rear aspect

**Bedroom 2 - 11' 5" x 8' 10" (3.5m x 2.7m)** Fitted carpet, radiator and double glazed window to front aspect

**Bedroom 3** - 11' 5" x 11' 5" (3.5m x 3.5m) Fitted carpet, radiator and double glazed window to front aspect

**Bathroom** - Tiled flooring and heated towel rail. Threepiece bathroom suite to include a panel enclosed bath with electric shower, pedestal hand basin, low level W.C. and tiled walls and splashbacks. Frosted double glazed window.

#### **Exterior**

Outside front - Off street parking

Rear garden - Patio area and laid to lawn

GROUND FLOOR 1ST FLOOR

White every attempt has been made to ensure the accuracy of the floorplan contained here, measurements of doors, windows, comers and any other items are approximate and no responsibility is taken for any error, omission or mis-statement. This plan is for illustrative purposes only and should be used as such by any prospective purchaser. The services, systems and appliances shown have not been tested and no guarantee as to the findiency can be given the properation of the findiency can be given.