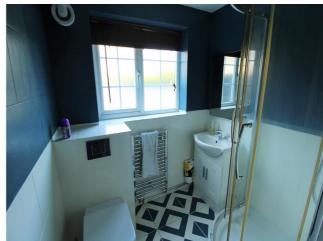

**Living Room** - 16' 0" x 10' 9" (4.9m x 3.3m) Wooden flooring and a radiator. Double glazed window to front aspect

**Shower room** - Tiled flooring. Three-piece shower room to include electric shower, pedestal hand basin, low level W.C. and part tiled walls and splashbacks. double glazed frosted window.

**Bedroom 3** - 11' 5" x 11' 5" (3.5m x 3.5m) Fitted carpet, radiator and double glazed window to front aspect

**Bathroom** - Tiled flooring and heated towel rail. Threepiece bathroom suite to include a panel enclosed bath with electric shower, pedestal hand basin, low level W.C. and tiled walls and splashbacks. Frosted double glazed window.