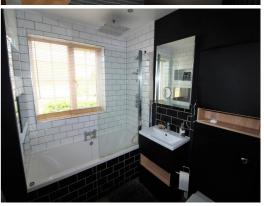

**Living Room** - 16' 0" x 10' 9" (4.9m x 3.3m) Wooden flooring and a radiator. Double glazed window to front aspect

**Shower room** - Tiled flooring. Three-piece shower room to include electric shower, pedestal hand basin, low level W.C. and part tiled walls and splashbacks. double glazed frosted window.

**Bedroom 3** - 11' 5" x 11' 5" (3.5m x 3.5m) Fitted carpet, radiator and double glazed window to front aspect

**Bathroom** - Tiled flooring and heated towel rail. Threepiece bathroom suite to include a panel enclosed bath with electric shower, pedestal hand basin, low level W.C. and tiled walls and splashbacks. Frosted double glazed window.