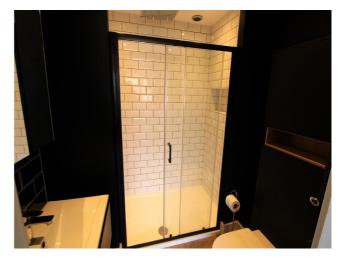

**Living Room** - 16' 0" x 10' 9" (4.9m x 3.3m) Wooden flooring and a radiator. Double glazed window to front aspect

**Shower room** - Tiled flooring. Three-piece shower room to include electric shower, pedestal hand basin, low level W.C. and part tiled walls and splashbacks. double glazed frosted window.

**Bedroom 3** - 11' 5" x 11' 5" (3.5m x 3.5m) Fitted carpet, radiator and double glazed window to front aspect

**Bathroom** - Tiled flooring and heated towel rail. Threepiece bathroom suite to include a panel enclosed bath with electric shower, pedestal hand basin, low level W.C. and tiled walls and splashbacks. Frosted double glazed window.