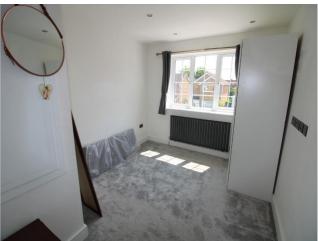

### **First Floor**

Bedroom 1 - 9' 10" x 13' 8" (3m x 4.2m) Fitted carpet, radiator, en suite and double glazed window to rear aspect

**Bedroom 2 - 11' 5" x 8' 10" (3.5m x 2.7m)** Fitted carpet, radiator and double glazed window to front aspect

**Bedroom 3** - 11' 5" x 11' 5" (3.5m x 3.5m) Fitted carpet, radiator and double glazed window to front aspect

**Bathroom** - Tiled flooring and heated towel rail. Threepiece bathroom suite to include a panel enclosed bath with electric shower, pedestal hand basin, low level W.C. and tiled walls and splashbacks. Frosted double glazed window.