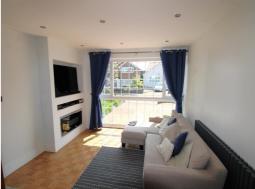

**Living Room** - 16' 0" x 10' 9" (4.9m x 3.3m) Wooden flooring and a radiator. Double glazed window to front aspect

**Shower room** - Tiled flooring. Three-piece shower room to include electric shower, pedestal hand basin, low level W.C. and part tiled walls and splashbacks. double glazed frosted window.