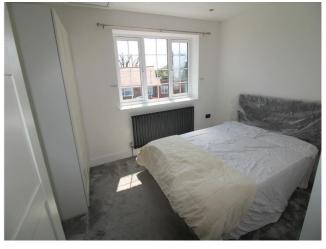

### **First Floor**

Bedroom 1 - 9' 10" x 13' 8" (3m x 4.2m) Fitted carpet, radiator, en suite and double glazed window to rear aspect

**Bedroom 2 - 11' 5" x 8' 10" (3.5m x 2.7m)** Fitted carpet, radiator and double glazed window to front aspect

**Bedroom 3** - 11' 5" x 11' 5" (3.5m x 3.5m) Fitted carpet, radiator and double glazed window to front aspect

**Bathroom** - Tiled flooring and heated towel rail. Threepiece bathroom suite to include a panel enclosed bath with electric shower, pedestal hand basin, low level W.C. and tiled walls and splashbacks. Frosted double glazed window.