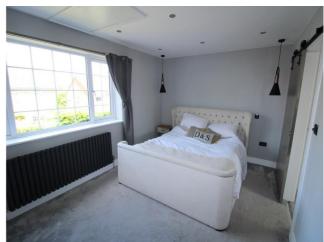

### **First Floor**

Bedroom 1 - 9' 10" x 13' 8" (3m x 4.2m) Fitted carpet, radiator, en suite and double glazed window to rear aspect

**Bedroom 2 - 11' 5" x 8' 10" (3.5m x 2.7m)** Fitted carpet, radiator and double glazed window to front aspect

**Bedroom 3** - 11' 5" x 11' 5" (3.5m x 3.5m) Fitted carpet, radiator and double glazed window to front aspect

**Bathroom** - Tiled flooring and heated towel rail. Threepiece bathroom suite to include a panel enclosed bath with electric shower, pedestal hand basin, low level W.C. and tiled walls and splashbacks. Frosted double glazed window.