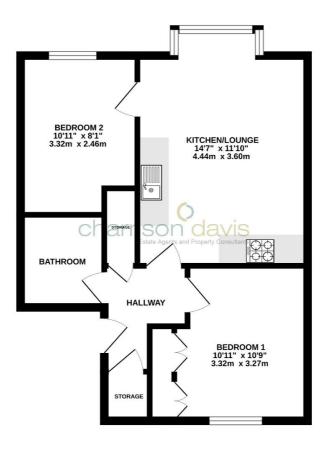

Stanwell Moor is a distinct settlement, approximately 1 mile (1.6 km) to the west of Stanwell, although it is part of the same ward and civil and ecclesiastical parishes.

GROUND FLOOR 470 sq.ft. (43.7 sq.m.) approx.

#### TOTAL FLOOR AREA: 470 sq.ft. (43.7 sq.m.) approx

White every alterned has been mode to resize in the course, of the disciplance here, resourcements of closes, sendous, rooms and wy potent times an expensive of the disciplance contained been resourced or closes, sendous, rooms and wy potent times an expensive of the disciplance of the contraction of the contraction or mis-statement. This plan is for illustrative purposes only and should be used as such by any prospective purchaser. The services, systems and applicance shown have not been tested and no guarantee as to their operability or efficiency can be given.