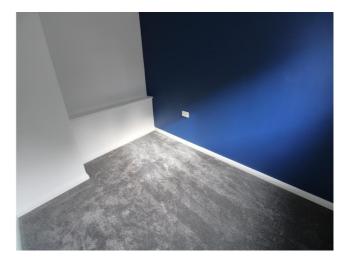

**Bedroom 1** - 10' 9" x 10' 5" (3.3m x 3.2m) Fitted carpet, electric radiator and fitted wardrobe. Double glazed window to front aspect.

**Bedroom 2** - 10' 9" x 7' 10" (3.3m x 2.4m) Fitted carpet and electric radiator. Double glazed window to rear aspect.