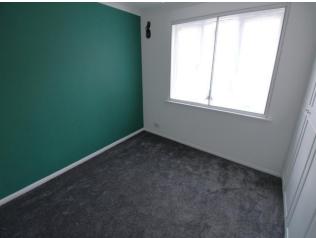

#### **Ground Floor**

Hallway - Fitted carpet and storage cupboards.

Open plan Kitchen / Lounge - 14' 5" x 11' 9" (4.4m x 3.6m) Laminate flooring and electric radiator. Fitted wall and base units with worktops to include a single drainer sink unit, electric hob, extractor fan hood, electric oven, integrated fridge/freezer, integrated washing machine and part tiled walls and splashbacks. Double glazed bay window to rear aspect.

**Bedroom 1** - 10' 9" x 10' 5" (3.3m x 3.2m) Fitted carpet, electric radiator and fitted wardrobe. Double glazed window to front aspect.

**Bedroom 2** - 10' 9" x 7' 10" (3.3m x 2.4m) Fitted carpet and electric radiator. Double glazed window to rear aspect.