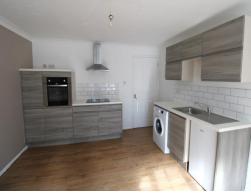

Internally the property boasts a brand new fully fitted kitchen area with electric hob, electric oven and integrated washing machine, open plan lounge area, 2 double bedrooms and superb newly fitted bathroom suite.

#### **Ground Floor**

Hallway - Fitted carpet and storage cupboards.

Open plan Kitchen / Lounge - 14' 5" x 11' 9" (4.4m x 3.6m) Laminate flooring and electric radiator. Fitted wall and base units with worktops to include a single drainer sink unit, electric hob, extractor fan hood, electric oven, integrated fridge/freezer, integrated washing machine and part tiled walls and splashbacks. Double glazed bay window to rear aspect.