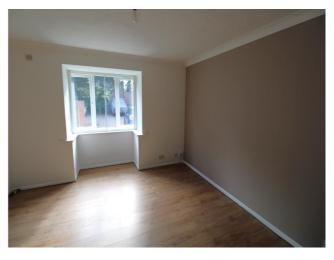

**Bedroom 1** - 10' 9" x 10' 5" (3.3m x 3.2m) Fitted carpet, electric radiator and fitted wardrobe. Double glazed window to front aspect.

**Bedroom 2** - 10' 9" x 7' 10" (3.3m x 2.4m) Fitted carpet and electric radiator. Double glazed window to rear aspect.