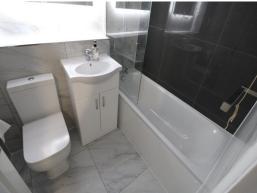

Internally the property boasts a brand new fully fitted kitchen area with electric hob, electric oven and integrated washing machine, open plan lounge area, 2 double bedrooms and superb newly fitted bathroom suite.

**Bathroom** - Tiled flooring. Three-piece bathroom suite to include a panel enclosed bath with shower, pedestal hand basin, low level W.C., tiled walls and splashbacks.