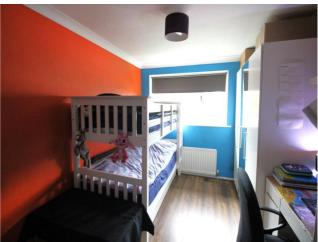

**Bedroom 1** - 14' 1" x 8' 10" (4.3m x 2.7m) Laminate flooring and a radiator. Double glazed window to front aspect.

**Bedroom 2** - 13' 5" x 8' 6" (4.1m x 2.6m) Laminate flooring and a radiator. Double glazed window to rear aspect.