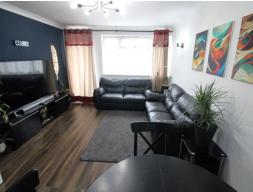

#### First Floor

**First Floor Landing** - Laminate flooring and radiator. 2 storage cupboards and Loft hatch.

**Lounge** - 16' 4" x 12' 1" (5m x 3.7m) Laminate flooring and a radiator. Double glazed window to front aspect and a door leading to private balcony.