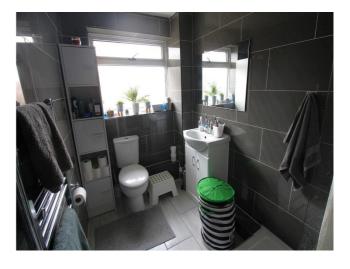

**Bathroom** - Tiled flooring and radiator. Three-piece shower-room suite to include a fully tiled shower cubicle, hand basin, low level W.C. and part tiled walls and splashbacks. Frosted double glazed window.