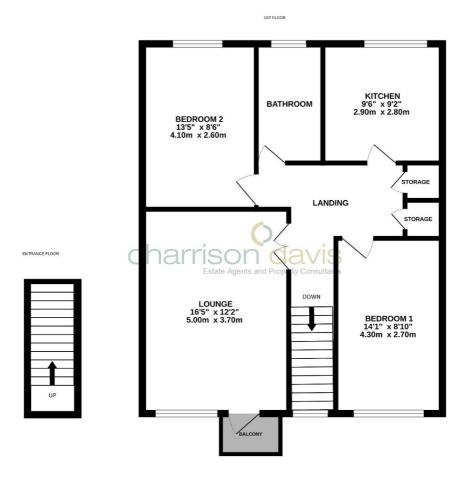

#### First Floor

**First Floor Landing** - Laminate flooring and radiator. 2 storage cupboards and Loft hatch.

**Lounge** - 16' 4" x 12' 1" (5m x 3.7m) Laminate flooring and a radiator. Double glazed window to front aspect and a door leading to private balcony.

**Kitchen** - 9' 6" x 9' 2" (2.9m x 2.8m) Tiled flooring. Fitted wall and base units with worktops to include a single drainer sink unit, cooker point, gas hob, extractor fan hood, electric oven, space for fridge/freezer, plumbing for washing machine and part tiled walls and splashbacks. Double glazed window to rear aspect

**Bedroom 1** - 14' 1" x 8' 10" (4.3m x 2.7m) Laminate flooring and a radiator. Double glazed window to front aspect.

**Bedroom 2** - 13' 5" x 8' 6" (4.1m x 2.6m) Laminate flooring and a radiator. Double glazed window to rear aspect.

**Bathroom** - Tiled flooring and radiator. Three-piece shower-room suite to include a fully tiled shower cubicle, hand basin, low level W.C. and part tiled walls and splashbacks. Frosted double glazed window.