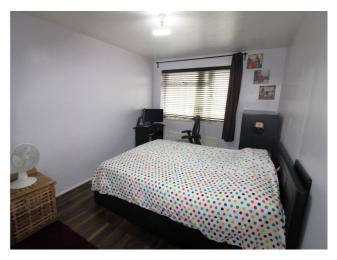

**Bedroom 1** - 14' 1" x 8' 10" (4.3m x 2.7m) Laminate flooring and a radiator. Double glazed window to front aspect.

**Bedroom 2** - 13' 5" x 8' 6" (4.1m x 2.6m) Laminate flooring and a radiator. Double glazed window to rear aspect.