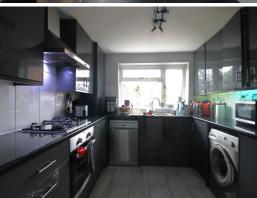

**Kitchen** - 9' 6" x 9' 2" (2.9m x 2.8m) Tiled flooring. Fitted wall and base units with worktops to include a single drainer sink unit, cooker point, gas hob, extractor fan hood, electric oven, space for fridge/freezer, plumbing for washing machine and part tiled walls and splashbacks. Double glazed window to rear aspect